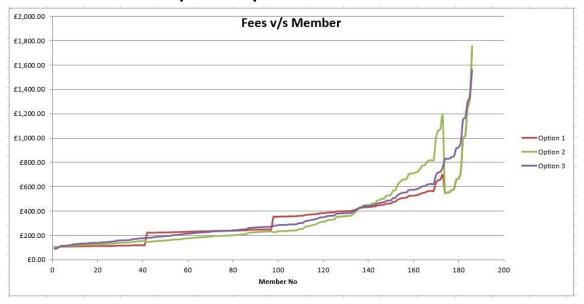

### **Fees**

It has become apparent that the existing membership fee structure is unsuitable. It means some councils pay too much and others too little. A working party has looked at the options and recommends a progressive fee, linked to the electorate of the council is much more suitable.