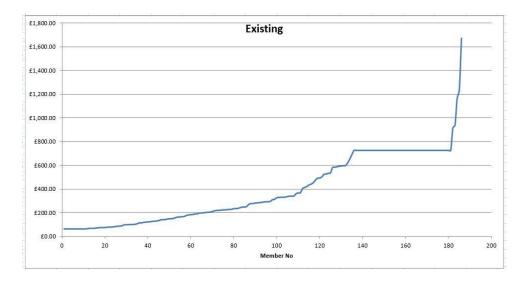

### **Fees**

It has become apparent that the existing membership fee structure is unsuitable. It means some councils pay too much and others too little. A working party has looked at the options and recommends a progressive fee, linked to the electorate of the council is much more suitable.